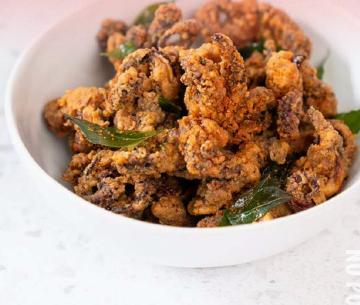

#### SZECHUAN MALA KARAAGE

Tipsy®'s irresistibly juicy and tongue-numbing bite-sized chicken karaage tossed in a mala blend.