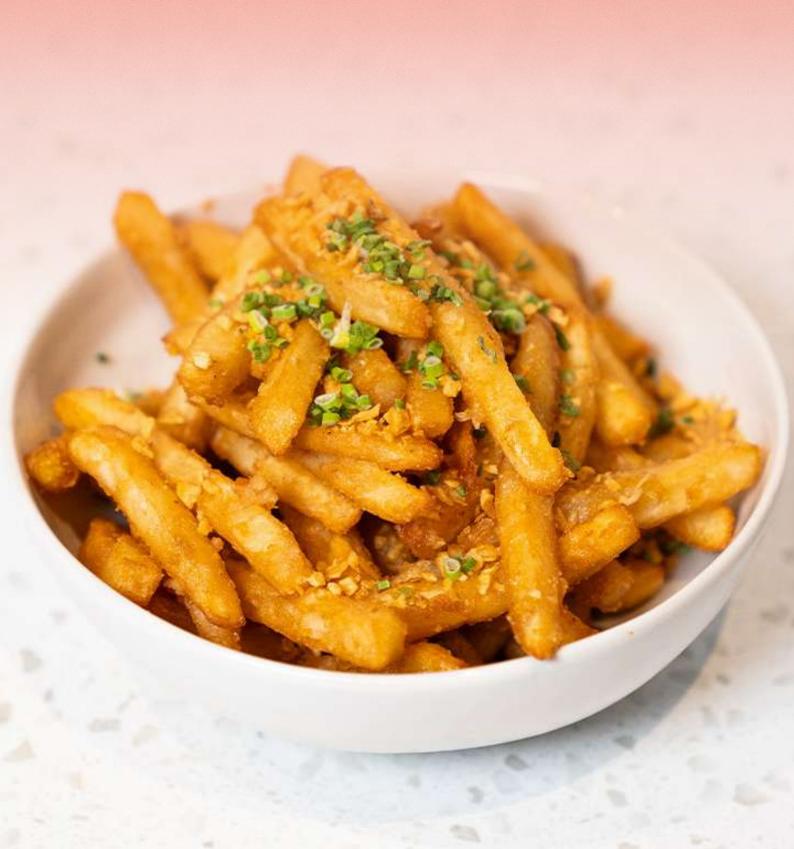

## CAJUN & GARLIC FRIES

Crispy fries generously tossed with Cajun spice and fried garlic crumbs for garlic-lovers.

#### CAJUN & GARLIC FRIES

Crispy fries generously tossed with Cajun spice and fried garlic crumbs for garlic-lovers.