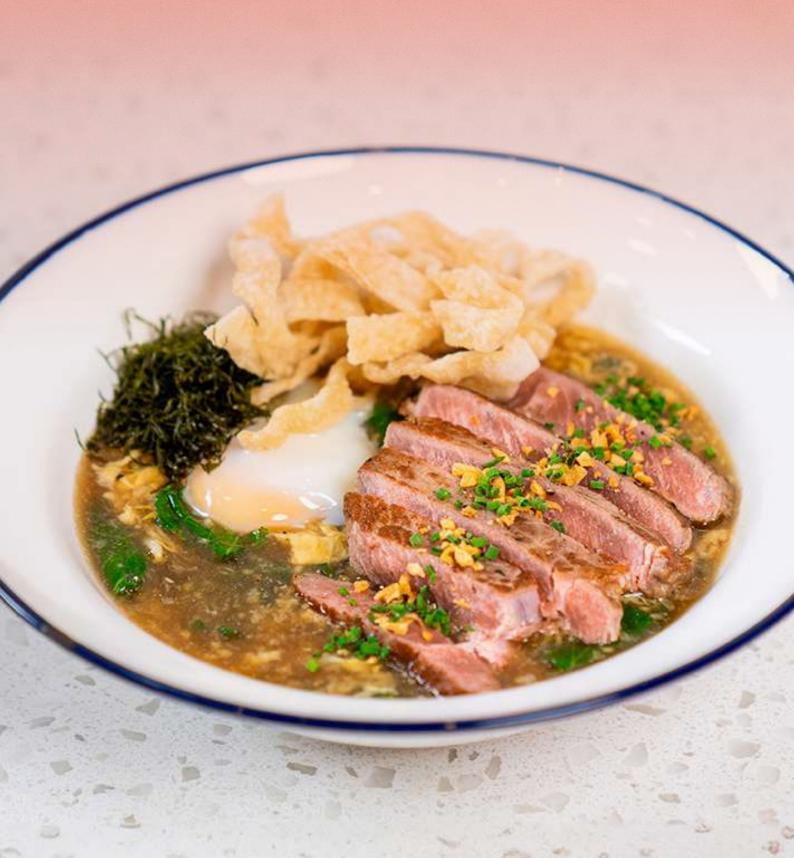

## TRUFFLE MOONLIGHT BEEF HOR FUN

An elevated rendition of a local classic served with striploin beef and a 63 degrees poached egg.

## 48 TRUFFLE MOONLIGHT 78 BEEF HOR FUN

An elevated rendition of a local classic served with striploin beef and a 63 degrees poached egg.

OPTION OF GRILLED CHICKEN AVAILABLE 3

KL HOKKIEN MEE