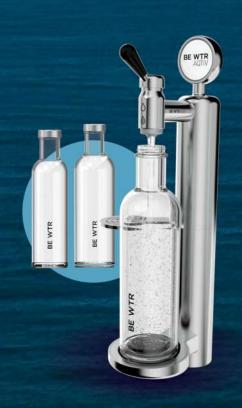

#### **BRINGING OUR LOCAL TAP WATER** TO A WHOLE NEW DIFFERENCE.

BE WTR, a Swiss brand, is a revolution in the premium water market, showcasing patented technologies and an unwavering commitment to sustainability.

The AQTiV™ range utilise Swiss innovation to aerate water, providing a taste reminiscent of nature's finest springs.