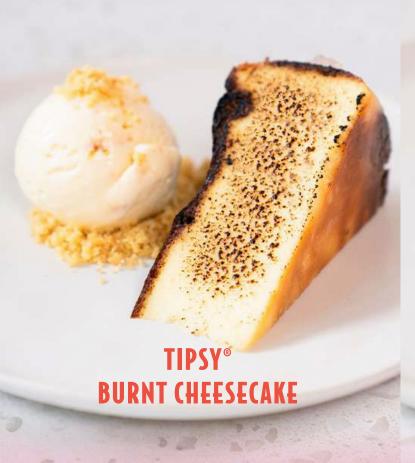

#### **TIPSY® BURNT CHEESECAKE**

Treat yourself with our all-time favourite, Tipsy®'s signature burnt cheesecake – warm, soft and gooey, paired together with a scoop of hokey pokey gelato.