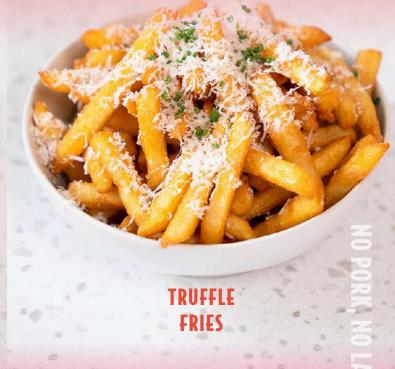

## TRUFFLE FRIES

All-time favourite crispy fries drizzled with white truffle oil, topped with Parmesan.