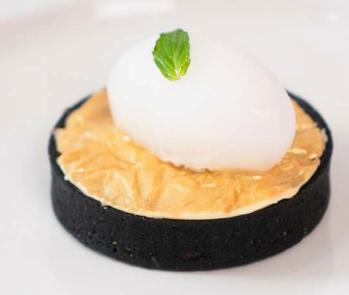

#### CHAMPAGNE 22 **CHOCOLATE TART**

A decadent chocolate tart filled with 70% dark chocolate crémeux, peanut ganache and crunchy peanuts, paired with a scoop of champagne gelato.

28

**CHAMPAGNE CHOCOLATE TART** 