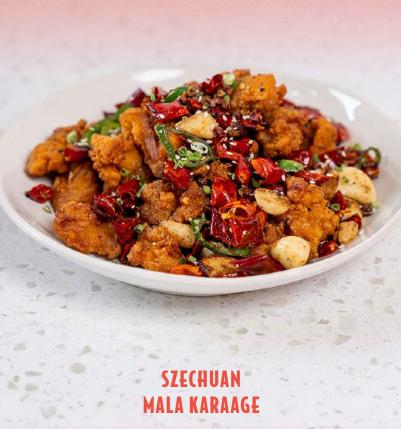

#### SZECHUAN MALA KARAAGE

Tipsy®'s irresistibly juicy and tongue-numbing bite-sized chicken karaage tossed in a mala blend.