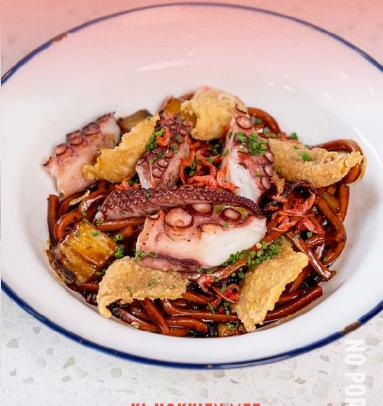

#### 38 KL HOKKIEN MEE & OCTOPUS

A symphony of thick yellow noodles, Chinese long cabbage, grilled octopus, crispy chicken skin, and fried minced garlic, doused in a flavourful stock.

48

## 48 TRUFFLE MOONLIGHT 78 BEEF HOR FUN

An elevated rendition of a local classic served with striploin beef and a 63 degrees poached egg.

OPTION OF GRILLED CHICKEN AVAILABLE 3

KL HOKKIEN MEE