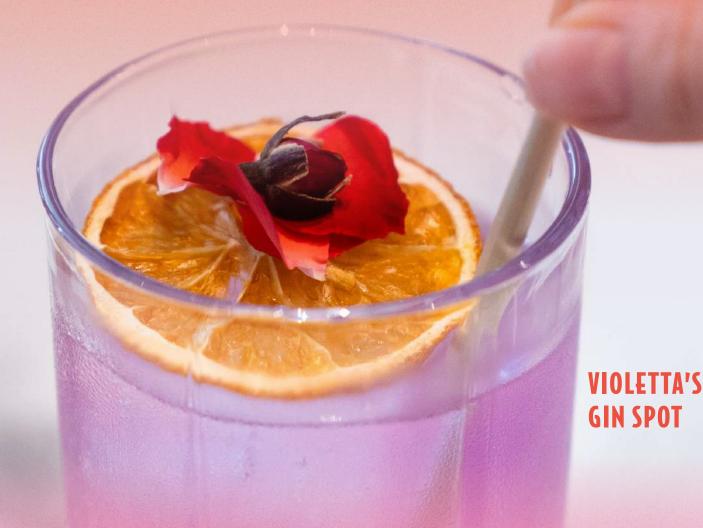

# JOHNNIE WALKER ELDERFLOWER HIGHBALL Johnnie Walker Black Label, Monin Elderflower and Soda Water. JOHNNIE WALKER LYCHEE HIGHBALL Johnnie Walker Black Label, Monin Lychee and Soda Water. JOHNNIE WALKER PEACH HIGHBALL Johnnie Walker Black Label, Monin Peach and Soda Water. TROPI-CANO Bacardi White Rum, Apple Juice, Cucumber Syrup, Matcha Tea and Angostura Orange Bitter. VIOLETTA'S GIN SPOT 40