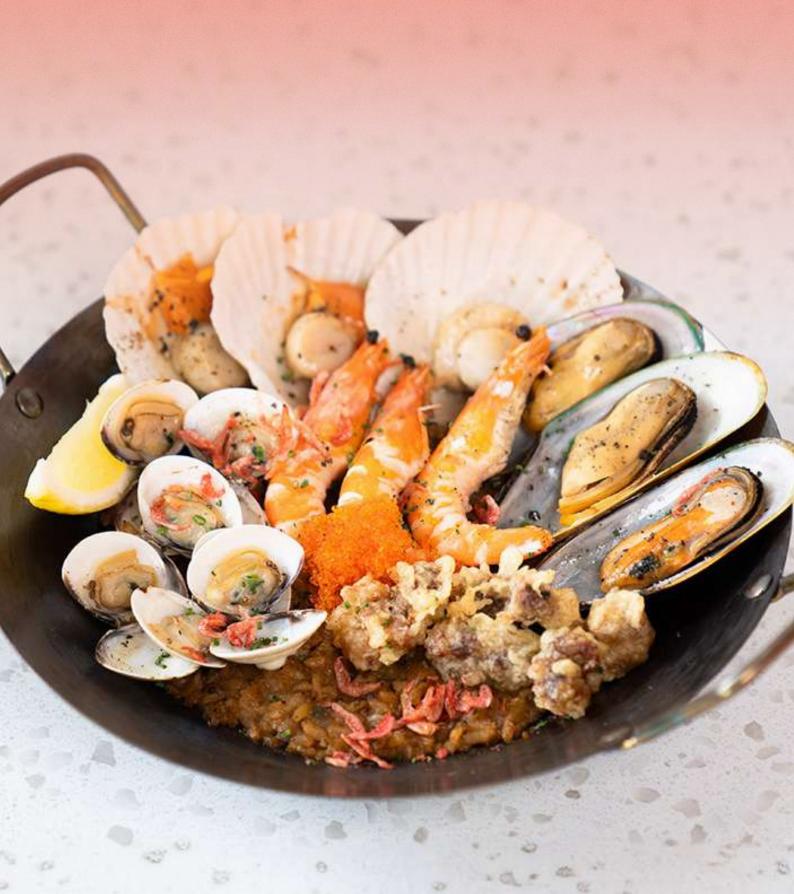

## SEAFOOD PAELLA

A vibrant Japanese rice medley with blue mussels, prawns, white clams, Barramundi fish, scallops, octopus, garnished with a touch of garlic aioli.

#### **GRILLED GARLIC PRAWN AGLIO OLIO** 34 Aglio Olio infused with umami Dashi broth, adorned with succulent prawns, extra virgin olive oil, garlic, chives and crunchy garlic crumbs. ROASTED CHICKEN & VEGETABLE STEW 48 Bold flavours of crisp and golden potatoes, served with tender grilled chicken and a hearty vegetable stew, creating a captivating symphony of tastes. WAGYU BEEF BURGER WITH FRIES 48 Grilled Wagyu beef patty stacked with red onion rings, cabbage slaw, Gruyère cheese, sunny side-up egg, served in toasted brioche bun with crispy fries on the side. SEAFOOD PAELLA (2 Pax) 178 Barramundi fish, scallops, octopus, garnished with a touch of garlic aioli.