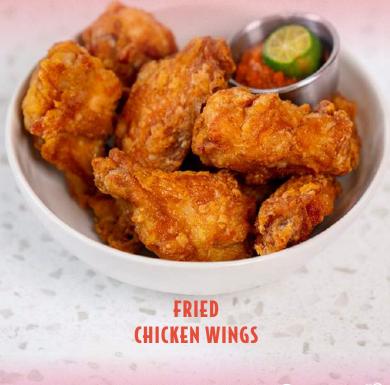

## FRIED CHICKEN WINGS

Deep-fried chicken wings marinated in red fermented beancurd, served with a kick of sambal belacan and zesty calamansi.