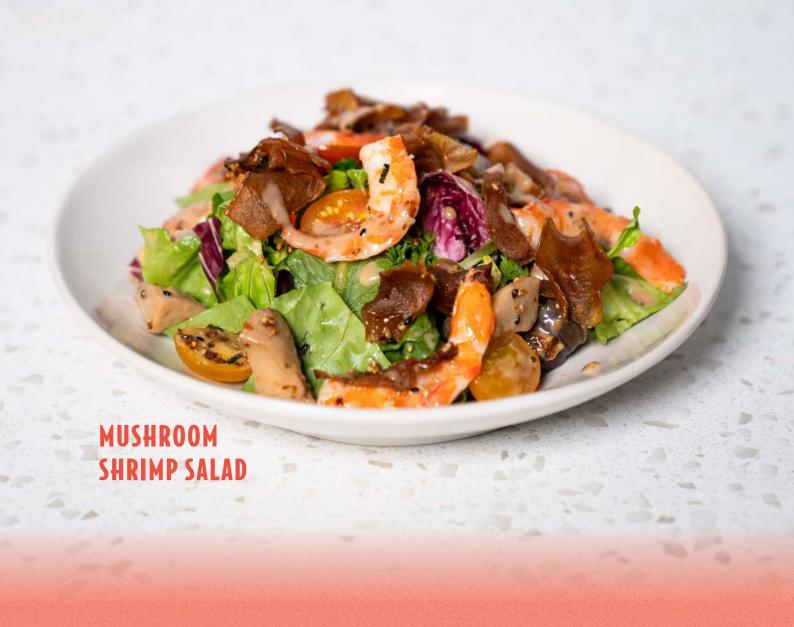

#### MUSHROOM SHRIMP SALAD

Mesclun and shrimps, drenched and tossed in sesame dressing, with sautéed and deep-fried.