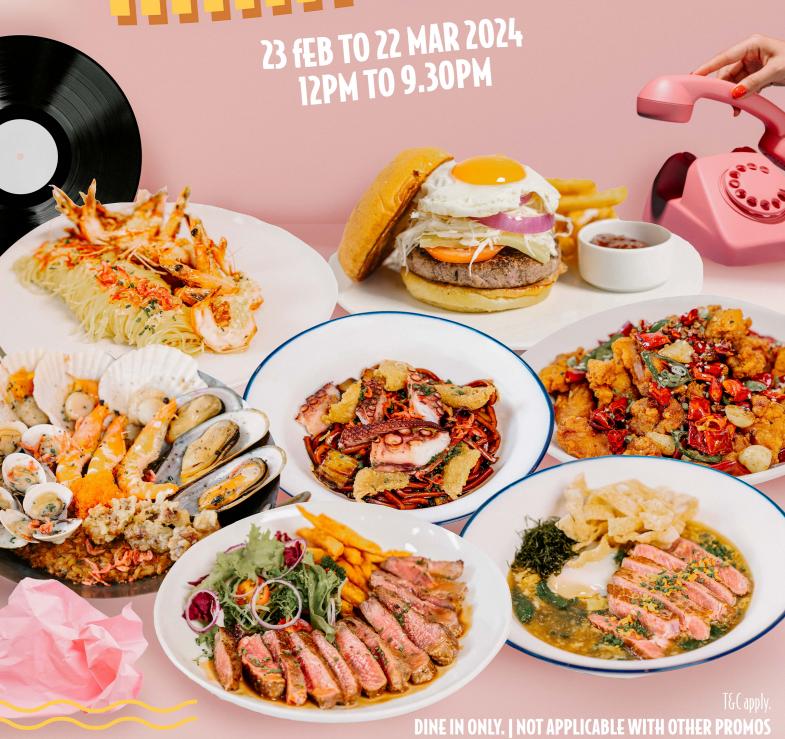

#### **GRILLED GARLIC PRAWN AGLIO OLIO** 34 Aglio Olio infused with umami Dashi broth, adorned with succulent prawns, extra virgin olive oil, garlic, chives and crunchy garlic crumbs. ROASTED CHICKEN & VEGETABLE STEW 48 Bold flavours of crisp and golden potatoes, served with tender grilled chicken and a hearty vegetable stew, creating a captivating symphony of tastes. WAGYU BEEF BURGER WITH FRIES 48 Grilled Wagyu beef patty stacked with red onion rings, cabbage slaw, Gruyère cheese, sunny side-up egg, served in toasted brioche bun with crispy fries on the side. SEAFOOD PAELLA (2 Pax) 178 Barramundi fish, scallops, octopus, garnished with a touch of garlic aioli.

STEAK & FRITES 148

ROASTED CHICKEN

& VEGETABLE STEW

TIPSY® SIGNATURES