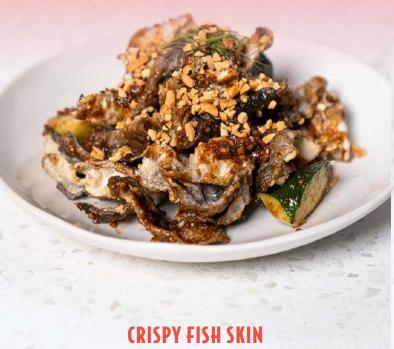

## CRISPY FISH SKIN WITH ROJAK SAUCE

Crispy fish skin tossed in rojak dressing, cucumbers and sprinkled with peanuts.