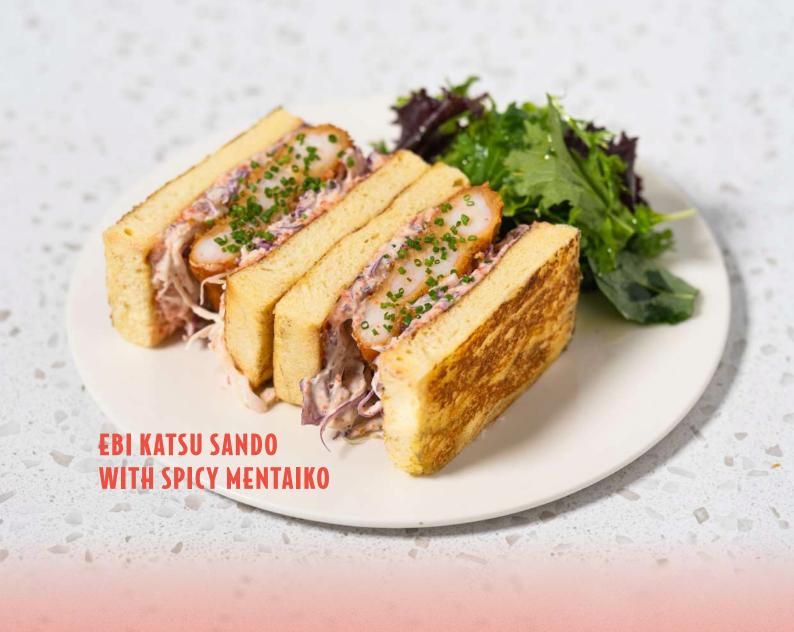

#### **EBI KATSU SANDO WITH SPICY MENTAIKO**

Breaded king prawns in spicy mentaiko, mixed with cabbage and orange tobiko, served between white toast slices.

38