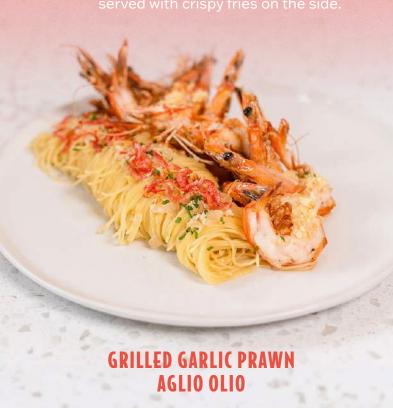

#### **GRILLED GARLIC PRAWN AGLIO OLIO** 34 Aglio Olio infused with umami Dashi broth, adorned with succulent prawns, extra virgin olive oil, garlic, chives and crunchy garlic crumbs. ROASTED CHICKEN & VEGETABLE STEW 48 Bold flavours of crisp and golden potatoes, served with tender grilled chicken and a hearty vegetable stew, creating a captivating symphony of tastes. WAGYU BEEF BURGER WITH FRIES 48 Grilled Wagyu beef patty stacked with red onion rings, cabbage slaw, Gruyère cheese, sunny side-up egg, served in toasted brioche bun with crispy fries on the side. SEAFOOD PAELLA (2 Pax) 178 Barramundi fish, scallops, octopus, garnished with a touch of garlic aioli.